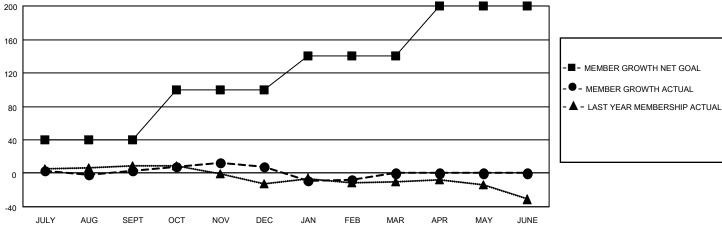

## District 201V5

| Clubs                 |               |           |               | Members               |                        |                         |                                                    |
|-----------------------|---------------|-----------|---------------|-----------------------|------------------------|-------------------------|----------------------------------------------------|
| RESULTS FOR 2022-2023 |               |           |               | RESULTS FOR 2022-2023 |                        |                         |                                                    |
| QUARTER               | NEW CLUB GOAL | NEW CLUBS | DROPPED CLUBS | QUARTER MEMI          | BER GROWTH NET<br>GOAL | MEMBER GROWTH<br>ACTUAL | DROPPED<br>MEMBERS ACTUAL<br>(including transfers) |
| JULY/AUG/SEPT         | 0             | 0         | 0             | JULY/AUG/SEPT         | 40                     | 48                      | 39                                                 |
| OCT/NOV/DEC           | 0             | 0         | 0             | OCT/NOV/DEC           | 60                     | 36                      | 28                                                 |
| JAN/FEB/MAR           | 0             | 0         | 0             | JAN/FEB/MAR           | 40                     | 12                      | 24                                                 |
| APR/MAY/JUNE          | 0             | 0         | 0             | APR/MAY/JUNE          | 60                     | 0                       | 0                                                  |